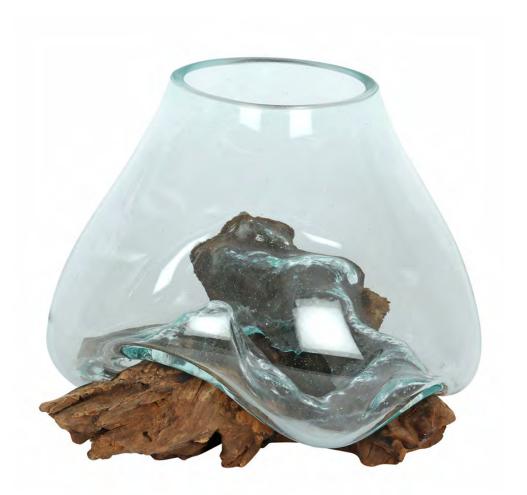

## **Product Description**

A large beautiful molten glass bowl situated on a root wood base. Each item is unique and these stunning bowls can be used as a simple decorative piece or as a plant terrarium or fishbowl.

## **Product Dimensions:** H: 22cm x W: 25cm x D: 20cm